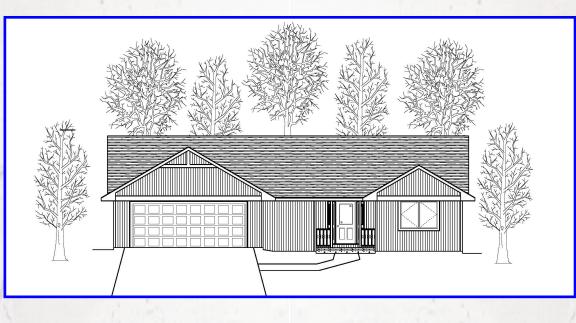

## The Sunne

One-Story 3 Bedroom

Sunne is located in Varmland County, Sweden. Sunne is a beautiful little hamlet located between two lakes. Numerous writers and artists make this area their home.

Continuing the Little Sweden tradition, we have designed this villa with a Scandinavian touch - yet each with its own distinct characteristics.

This spacious 1-story vacation home offers you and your family 1,887 square feet of living space. Featuring 3 bedrooms, 2 full baths a large living area with fireplace, dining room with well-appointed kitchen, walkout deck overlooking a breathtaking woodland view or hillside vista, utility room, plenty of storage space, and a 2 car garage.