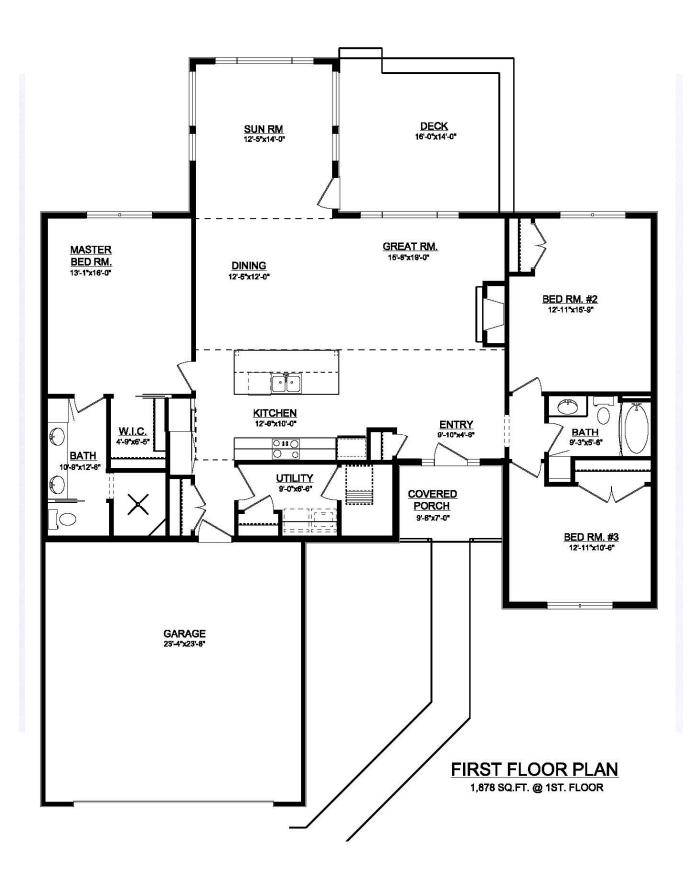

This spacious 1-story vacation home offers you and your family 1,887 square feet of living space. Featuring 3 bedrooms, 2 full baths a large living area with fireplace, dining room with well-appointed kitchen, walkout deck overlooking a breathtaking woodland view or hillside vista, utility room, plenty of storage space, and a 2 car garage.

## Floor Plan

The Sunne (3 Bedroom)