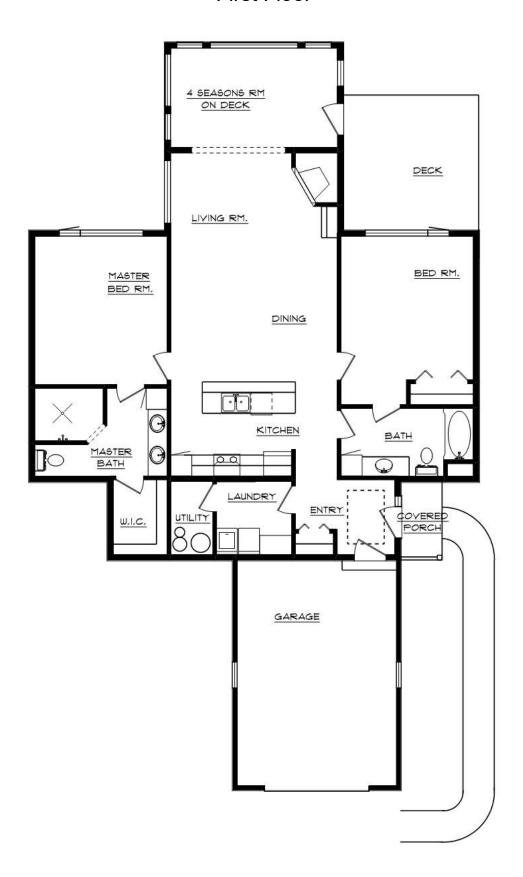

This spacious single family home offers you and your family 1,548 square feet of living space. Featuring master suite, guest bedroom, 2 baths, a large living area with fireplace, dining room and well-appointed kitchen, utility room, plenty of storage space, garage, and a 4 seasons room with a serene woodland view. Living area all on one floor.

## Floor Plan

## The Smaland Single Family Home

First Floor