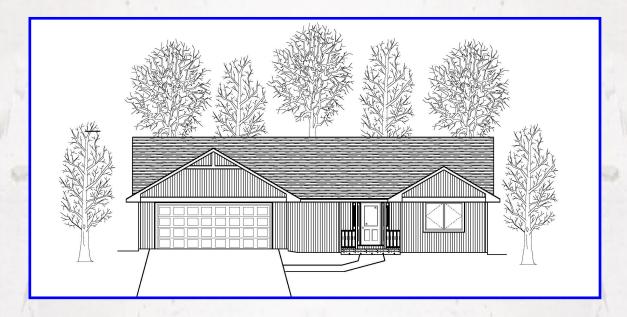

## Single Family Home

## The Sunne

One-Story
3 Bedroom

Sunne is located in Varmland County, Sweden. Sunne is a beautiful little hamlet located between two lakes. Numerous writers and artists make this area their home.

Continuing the Little Sweden tradition, we have designed this villa with a Scandinavian touch - yet each with its own distinct characteristics.

This spacious 1-story vacation home offers you and your family 1,887 square feet of living space.

Featuring 3 bedrooms, 2 full baths a large living area with fireplace, dining room with well-appointed kitchen, walkout deck overlooking a breathtaking woodland view or hillside vista, utility room, plenty of storage space, and a 2 car garage.