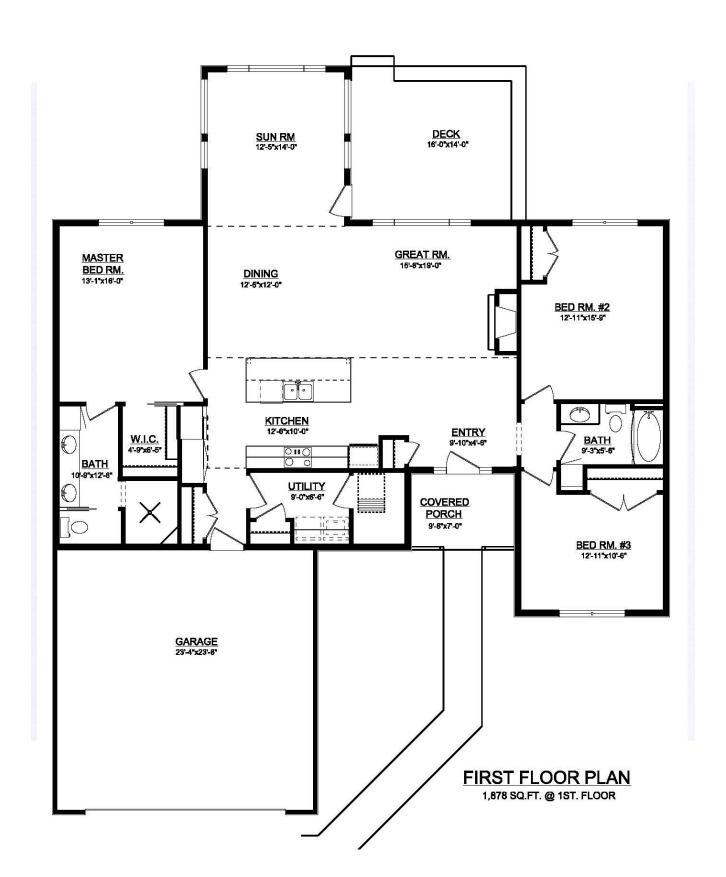

## Floor Plan

## The Sunne (3 Bedroom)

This spacious 1-story vacation home offers you and your family 1,887 square feet of living space.

Featuring 3 bedrooms, 2 full baths a large living area with fireplace, dining room with well-appointed kitchen, walkout deck overlooking a breathtaking woodland view or hillside vista, utility room, plenty of storage space, and a 2 car garage.